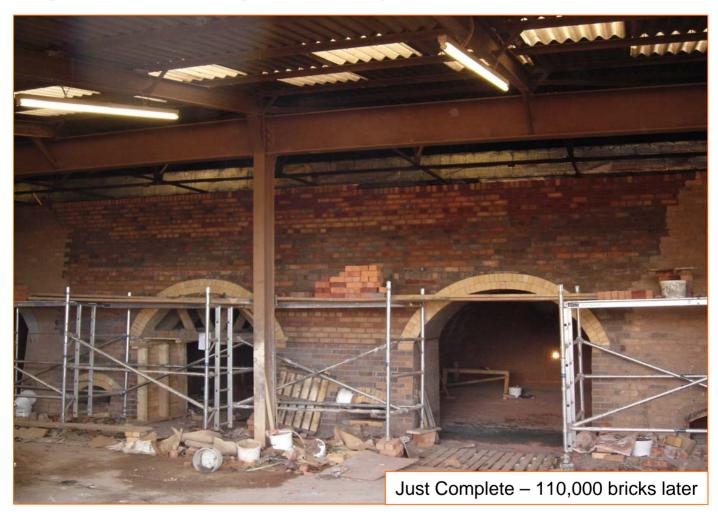

#### SPECIALISTS IN REFRACTORY BRICKWORK

Industry: Traditional Chamber/ Hoffman Kiln

Location: UK Operating Temperature: 1200°c

Scope of Works: Complete thermal redesign & rebuild of two chambers

Kiln Type – Brick Kiln Combustion System – Gas, Coal & Wood

Customer/ Area - Swarland Brick, Northumberland

Contract Duration – 4 weeks

Material Quantities – 40,000pcs Firebrick shapes

- 70,000pcs common brick
- 40,000kg 1400c rated Castable