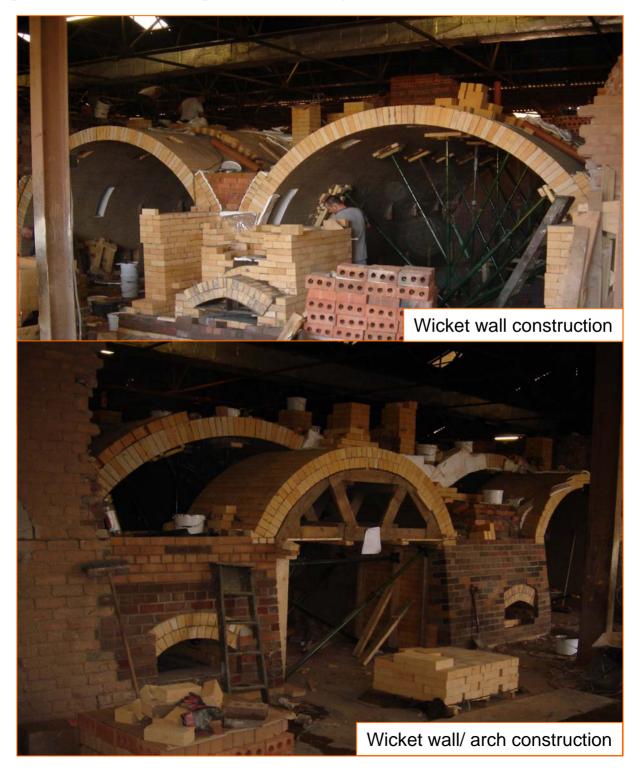

#### SPECIALISTS IN REFRACTORY BRICKWORK

Industry: Traditional Chamber/ Hoffman Kiln

Location: UK Operating Temperature: 1200°c

Scope of Works: Complete thermal redesign & rebuild of two chambers

This contract was undertaken for Swarland Brick, Northumberland, the contract Completed in a 4 week timescale, two weeks ahead of the forecasted 6 weeks. Due to the volume of materials to be removed 5MT diggers were used to remove The redundant refractory. Due to the condition of the remaining chambers, great Care was needed during the demolition. Adjacent chambers were supported by Means of acro props, some 650 props were used for this.

The kiln chambers were very inefficient during the firing process, so whilst the kiln was down, we took advantage of this and increased it's thermal efficiency some Four fold, by utilising new up to date refractory materials.

Hotface linings were increased from 230mm firebrick to 344mm thick, insulation Materials used were insulation castables and ceramic fibres rather than 1MT lumps Of terracotta clay from the local clay pit.