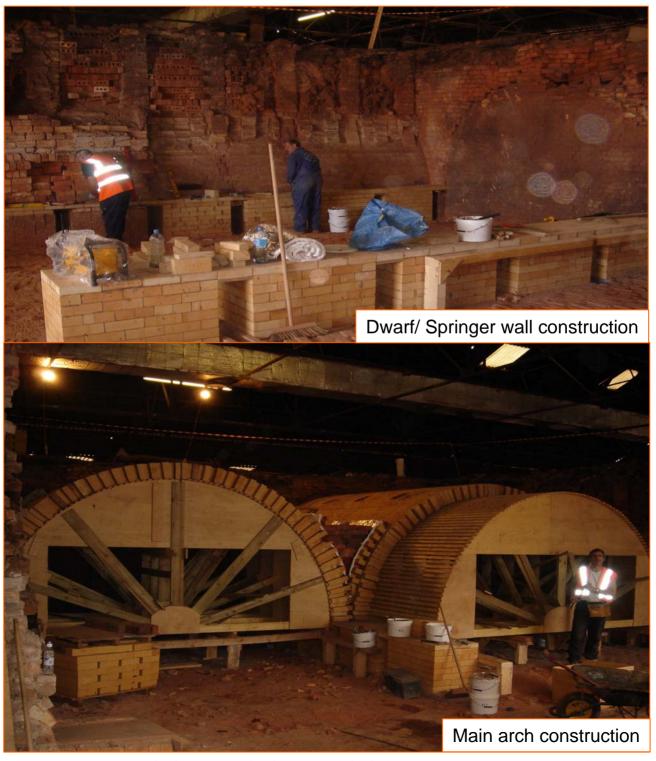

The kiln chambers were very inefficient during the firing process, so whilst the kiln was down, we took advantage of this and increased it's thermal efficiency some Four fold, by utilising new up to date refractory materials.

Hotface linings were increased from 230mm firebrick to 344mm thick, insulation Materials used were insulation castables and ceramic fibres rather than 1MT lumps Of terracotta clay from the local clay pit.