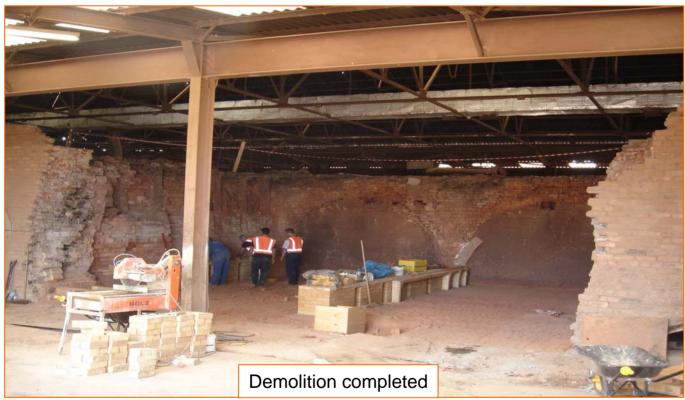

#### SPECIALISTS IN REFRACTORY BRICKWORK

Industry: Traditional Chamber/ Hoffman Kiln

Location: UK Operating Temperature: 1200°c

Scope of Works: Complete thermal redesign & rebuild of two chambers

This contract was undertaken for Swarland Brick, Northumberland, the contract Completed in a 4 week timescale, two weeks ahead of the forecasted 6 weeks. Due to the volume of materials to be removed 5MT diggers were used to remove The redundant refractory. Due to the condition of the remaining chambers, great Care was needed during the demolition. Adjacent chambers were supported by Means of acro props, some 650 props were used for this.